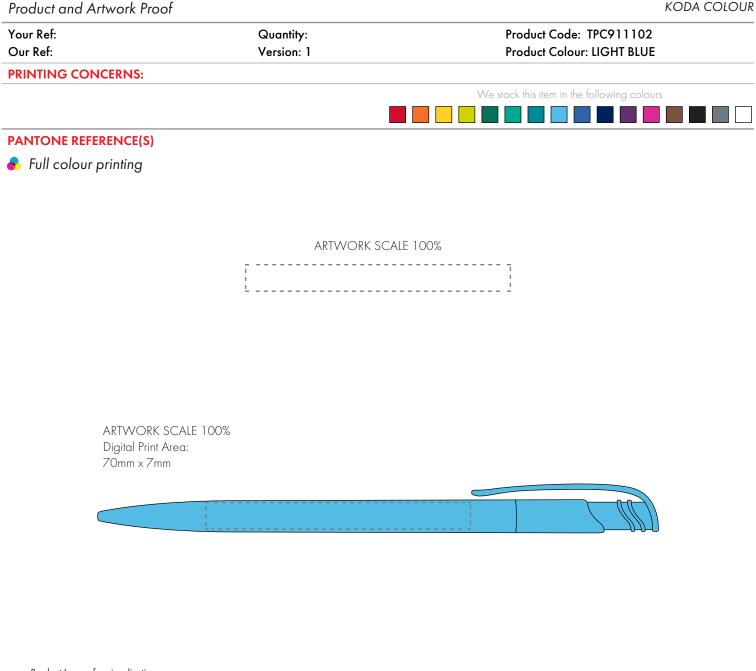

Product Image for visualisation - colours may vary

The dashed line is to demonstrate print area and will not appear on your printed item